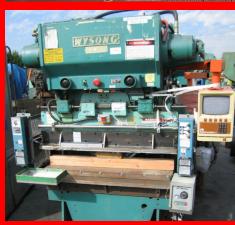

## FEATURING: FADAL MACHINING CENTER, SHEARS, LATHES, PRESS BRAKES, WELDERS, NOTCHERS, COMPRESSORS, PERCISIONS SLITTER, SANDERS, MILLING MACHINES, CNC MA-CHINERY, EDM-MACHINERY, JIG AND DRILLS, PANTOGRAPHS, MACHINE PARTS, AND MORE...